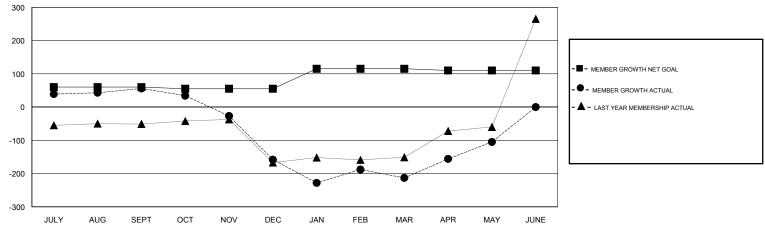

## GMT CA

| Clubs                 |               |           |               | Members               |                           |                         |                                                    |  |
|-----------------------|---------------|-----------|---------------|-----------------------|---------------------------|-------------------------|----------------------------------------------------|--|
| RESULTS FOR 2018-2019 |               |           |               | RESULTS FOR 2018-2019 |                           |                         |                                                    |  |
| QUARTER               | NEW CLUB GOAL | NEW CLUBS | DROPPED CLUBS | QUARTER               | MEMBER GROWTH NET<br>GOAL | MEMBER GROWTH<br>ACTUAL | DROPPED<br>MEMBERS ACTUAL<br>(including transfers) |  |
| JULY/AUG/SEPT         | 1             | 0         | 0             | JULY/AUG/SEPT         | 60                        | 117                     | 60                                                 |  |
| OCT/NOV/DEC           | 1             | 0         | 2             | OCT/NOV/DEC           | -5                        | 36                      | 241                                                |  |
| JAN/FEB/MAR           | 1             | 0         | 5             | JAN/FEB/MAR           | 60                        | 155                     | 152                                                |  |
| APR/MAY/JUNE          | 1             | 5         | 0             | APR/MAY/JUNE          | -5                        | 140                     | 25                                                 |  |