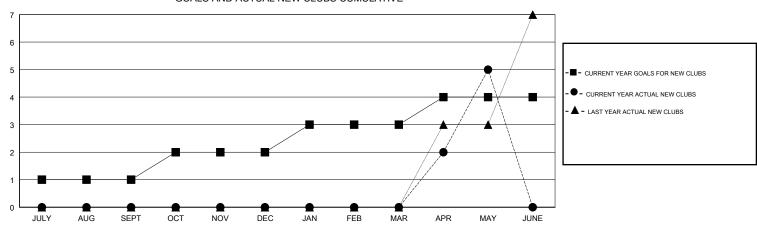

## GMT CA

| Clubs                 |               |           |               | Members               |                           |                         |                                                    |  |
|-----------------------|---------------|-----------|---------------|-----------------------|---------------------------|-------------------------|----------------------------------------------------|--|
| RESULTS FOR 2018-2019 |               |           |               | RESULTS FOR 2018-2019 |                           |                         |                                                    |  |
| QUARTER               | NEW CLUB GOAL | NEW CLUBS | DROPPED CLUBS | QUARTER               | MEMBER GROWTH NET<br>GOAL | MEMBER GROWTH<br>ACTUAL | DROPPED<br>MEMBERS ACTUAL<br>(including transfers) |  |
| JULY/AUG/SEPT         | 1             | 0         | 0             | JULY/AUG/SEPT         | 60                        | 117                     | 60                                                 |  |
| OCT/NOV/DEC           | 1             | 0         | 2             | OCT/NOV/DEC           | -5                        | 36                      | 241                                                |  |
| JAN/FEB/MAR           | 1             | 0         | 5             | JAN/FEB/MAR           | 60                        | 155                     | 152                                                |  |
| APR/MAY/JUNE          | 1             | 5         | 0             | APR/MAY/JUNE          | -5                        | 140                     | 25                                                 |  |